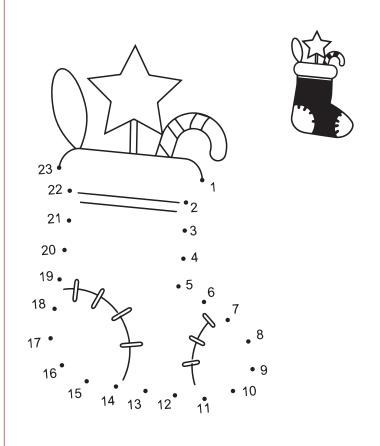

## **Connect the Dots**

Answers below.

How many different trees do you see - Answers Tree type one: 6, Tree type two: 8, Tree type three: 6.