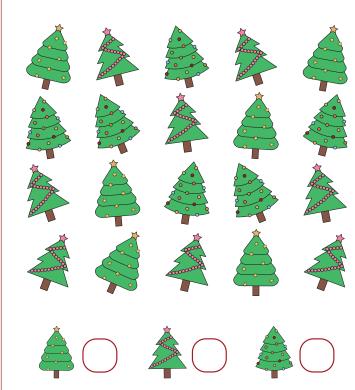

## How many different trees do you see?

## **Connect the Dots**

Answers below.

How many different trees do you see - Answers Tree type one: 6, Tree type two: 8, Tree type three: 6.